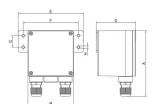

Page: 1

| SENSOR LIFE                   | 3 YEARS                                                                                                                  |  |
|-------------------------------|--------------------------------------------------------------------------------------------------------------------------|--|
| DEGREE OF<br>PROTECTION       | IP65 (PROTECTED AGAINST JETS OF<br>WATER PUMPED FROM ANY<br>DIRECTION AND COMPLETELY<br>HERMETIC AGAINST DUST AND FUMES) |  |
| POSIZIONE DI<br>INSTALLAZIONE | VERTICAL                                                                                                                 |  |
| DIMENSIONS                    | 182 MM (A) - 91 MM (B) - 78 MM (D) - 130<br>MM (E) - 110 MM (F) - 23 MM (G)                                              |  |
| HOLES DIAMETER                | Ø 5 MM                                                                                                                   |  |
| COMPLIANCE                    | <ul> <li>DIRECTIVE EMC 2014/30/UE</li> <li>DIRECTIVE LVD 2014/35/UE</li> <li>DIRECTIVE ROHS II 2011/65/UE</li> </ul>     |  |