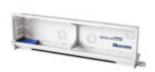

# **GENIUSBOX**

The only embedded box with integrated siphon!

## **Product informations**

**GENIUSBOX** is the only embedded box with integrated siphon for the passage of the pipes of the air conditioning system under the floor, without using the duct. The box must be positioned inside the wall, behind the split and, thanks to its large capacity, allows easy positioning of the condensate drain pipe; also complete with "Fix dima" to be anchored to the bottom of the predisposition and with support pins to facilitate the installation of the box.

#### **Product features**

- equipped with two side outlets Ø 20 mm and a reduction for pipe Ø 16 18 mm
- supplied with insulating band to prevent condensation from forming in the face of critical operating temperatures
- made of first choice shockproof PS
- for the dimensions consult the technical drawing
- ideal for new construction or renovations works