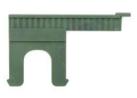

## **Product informations**

**GENIUSBOX** is the only embedded box with integrated siphon for the passage of the pipes of the air conditioning system under the floor, without using the duct. The box must be positioned inside the wall, behind the split and, thanks to its large capacity, allows easy positioning of the condensate drain pipe; also complete with "Fix dima" to be anchored to the bottom of the predisposition and with support pins to facilitate the installation of the box.

#### **Product features**

- equipped with two side outlets Ø 20 mm and a reduction for pipe Ø 16 18 mm
- supplied with insulating band to prevent condensation from forming in the face of critical operating temperatures
- made of first choice shockproof PS
- for the dimensions consult the technical drawing
- ideal for new construction or renovations works