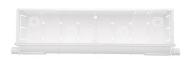

## **Product informations**

**GENIUSBOX** is the only embedded box with integrated siphon for the passage of the pipes of the air conditioning system under the floor, without using the duct. The box must be positioned inside the wall, behind the split and, thanks to its large capacity, allows easy positioning of the condensate drain pipe; also complete with "Fix dima" to be anchored to the bottom of the predisposition and with support pins to facilitate the installation of the box.

#### **Product features**

- equipped with two side outlets Ø 20 mm and a reduction for pipe Ø 16 18 mm
- supplied with insulating band to prevent condensation from forming in the face of critical operating temperatures
- made of first choice shockproof PS
- for the dimensions consult the technical drawing
- ideal for new construction or renovations works