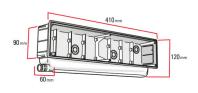

## **Product informations**

**GENIUSBOX** is the only embedded box with integrated siphon for the passage of the pipes of the air conditioning system under the floor, without using the duct. The box must be positioned inside the wall, behind the split and, thanks to its large capacity, allows easy positioning of the condensate drain pipe; also complete with "Fix dima" to be anchored to the bottom of the predisposition and with support pins to facilitate the installation of the box.

#### **Product features**

- equipped with two side outlets Ø 20 mm and a reduction for pipe Ø 16 18 mm
- supplied with insulating band to prevent condensation from forming in the face of critical operating temperatures
- made of first choice shockproof PS
- for the dimensions consult the technical drawing
- ideal for new construction or renovations works