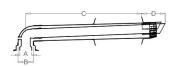

## **Technical Features**

| DIAMETER      | Α  | В   | C   | D   | Е   |
|---------------|----|-----|-----|-----|-----|
| Ø 60 - 100 MM | 60 | 100 | 170 | 751 | 152 |

| SKU         | MODEL                                      | PRICE              |  |
|-------------|--------------------------------------------|--------------------|--|
| COPVCI51115 | COAXIAL KIR FOR WALL SMOKE - Ø 60 - 100 MM | €76.7 VAT EXCLUDED |  |